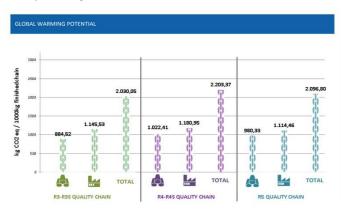

#### **Climate declaration**

The figure below presents the emissions of greenhouse gases, calculated as kg of carbon dioxide equivalents using Global Warming Potential 100 years for different life cycle stages: