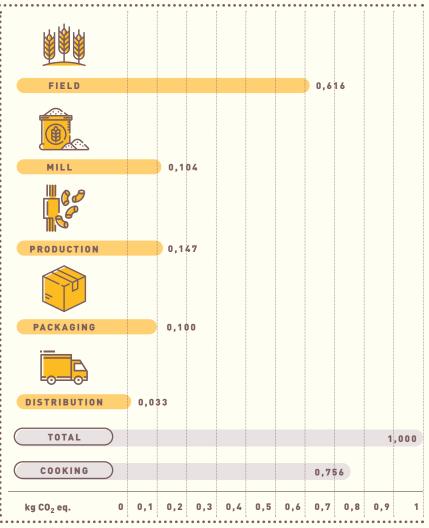

### **CLIMATE DECLARATION**

THE PRODUCT SYSTEM CONSIDERED IN THE STUDY INCLUDES THE FOLLOWING PRODUCTION PHASES:

- 1. FIELD DURUM WHEAT CROP
- 2. MILL SEMOLINA PRODUCTION
- 3. PASTA PRODUCTION
- 4. RAW MATERIALS AND PRODUCTS
  DISTRIBUTION

THE IMPACTS FOR COOKING WERE ESTIMATED BY ADOPTING THE COOKING SUGGESTION FROM SGAMBARO.